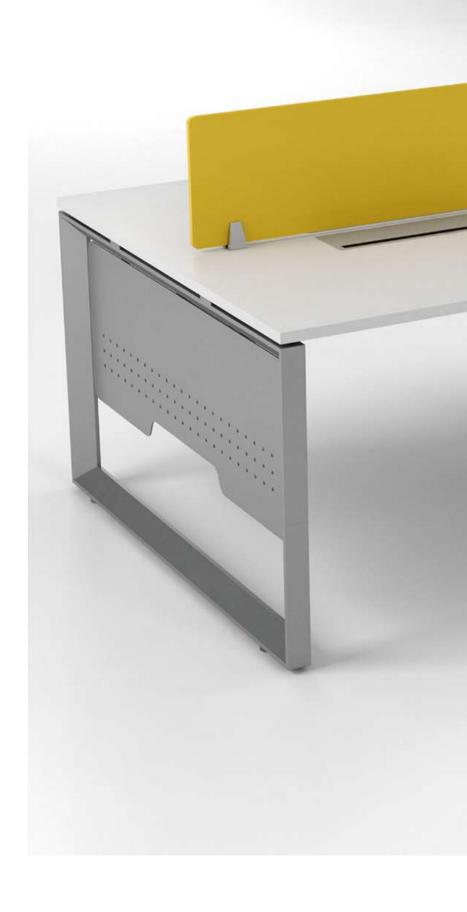

### STRAIGHT LEG

Screen Options: 1. Glass 2. 50% Pin-up, 50% Writing Board

Screen Options:

- 1. Glass
- 2.50% Pin-up, 50% Writing Board

Slant blends elegant design with functionality. The multi-faceted tubes give it a sharp, clean and angular look. It is designed to look beautiful and work perfectly, so even the simplest tasks are more engaging. Collaborate takes engineering right to the edge. German precision tools are used to specially roll-form the tubes, and high pressure, die cast aluminium is used to form the joints. The result a beautiful, minimalist product with unparalleled levels of strength and stability.

## SLANT LEG

Screen Options: 1. Glass 2. 50% Pin-up, 50% Writing Board

Screen Options: 1. Glass 2. 50% Pin-up, 50% Writing Board