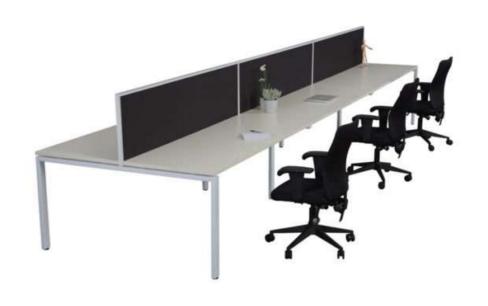

### STRAIGHT LEG

Screen Options: 1. Glass 2. 50% Pin-up, 50% Writing Board

Screen Options:

- 1. Glass
- 2.50% Pin-up, 50% Writing Board

Slant blends elegant design with functionality. The multi-faceted tubes give it a sharp, clean and angular look. It is designed to look beautiful and work perfectly, so even the simplest tasks are more engaging. Collaborate takes engineering right to the edge. German precision tools are used to specially roll-form the tubes, and high pressure, die cast aluminium is used to form the joints. The result a beautiful, minimalist product with unparalleled levels of strength and stability.

## SLANT LEG

Screen Options: 1. Glass 2. 50% Pin-up, 50% Writing Board

Screen Options: 1. Glass 2. 50% Pin-up, 50% Writing Board