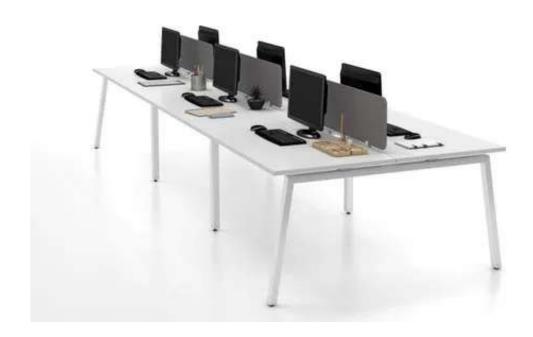

### STRAIGHT LEG

Screen Options: 1. Glass 2. 50% Pin-up, 50% Writing Board

Screen Options:

- 1. Glass
- 2.50% Pin-up, 50% Writing Board

Slant blends elegant design with functionality. The multi-faceted tubes give it a sharp, clean and angular look. It is designed to look beautiful and work perfectly, so even the simplest tasks are more engaging. Collaborate takes engineering right to the edge. German precision tools are used to specially roll-form the tubes, and high pressure, die cast aluminium is used to form the joints. The result a beautiful, minimalist product with unparalleled levels of strength and stability.