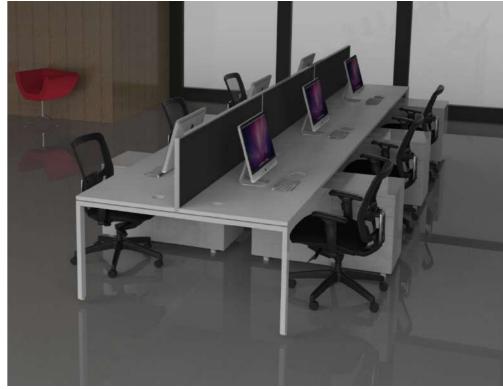

### SCALE

For collaboration to cultivate creativity and progress, teams require versatile spaces that are more appealing and conducive to developing their work. Designed for users that need a balance between privacy and collaboration, the L-shaped arrangement of Collaborate provides users with individual spaces that are ideal for working in groups. Teams have instant access to the richest resource available in the office each other. Workstations are customisable to fit in with the requirements, atmosphere and ethos of each user's workspace.