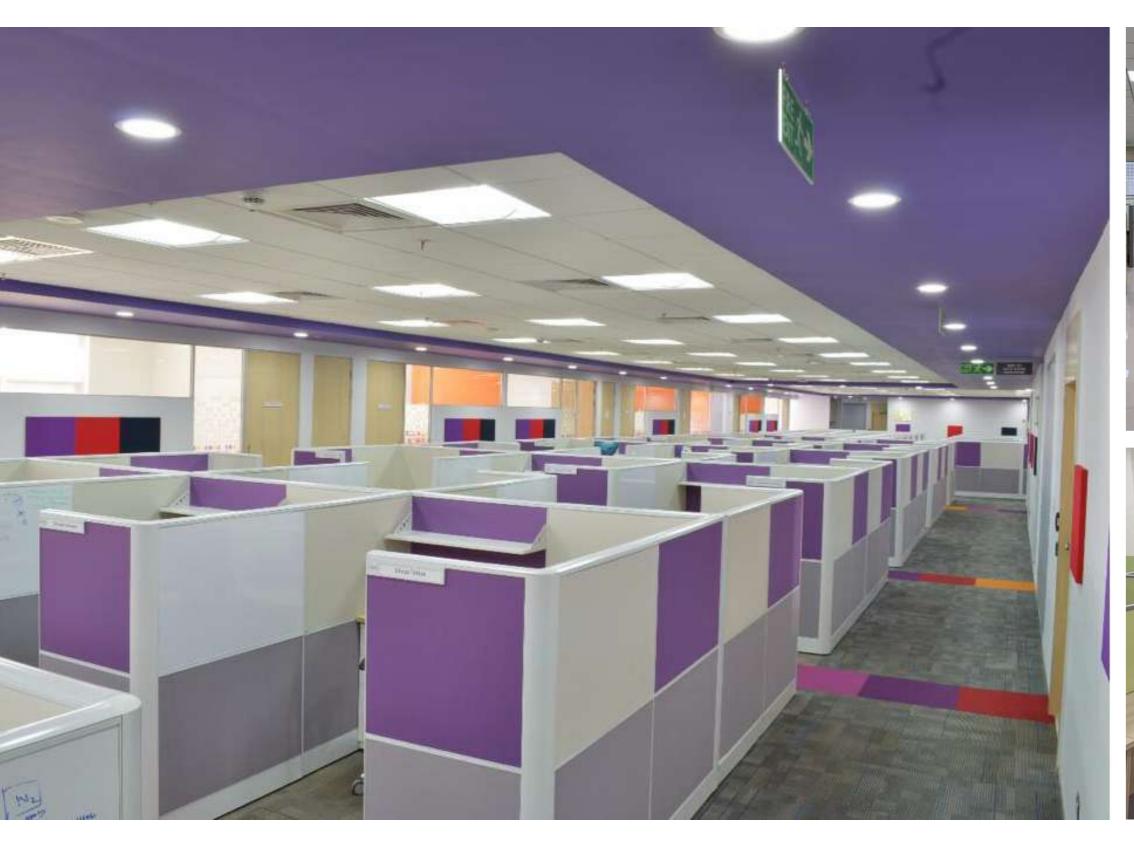

# Partition System

A high quality, versatile, tile based office system that is designed to deliver high levels of productivity. workstations provide employees adequately private individual spaces with modern, customisable aesthetics.

Neo brings together elements of simplicity and functionality to generate a positive and creative workspace. The office space can be configured, as required, to incorporate open or semi-private areas that foster dialogues