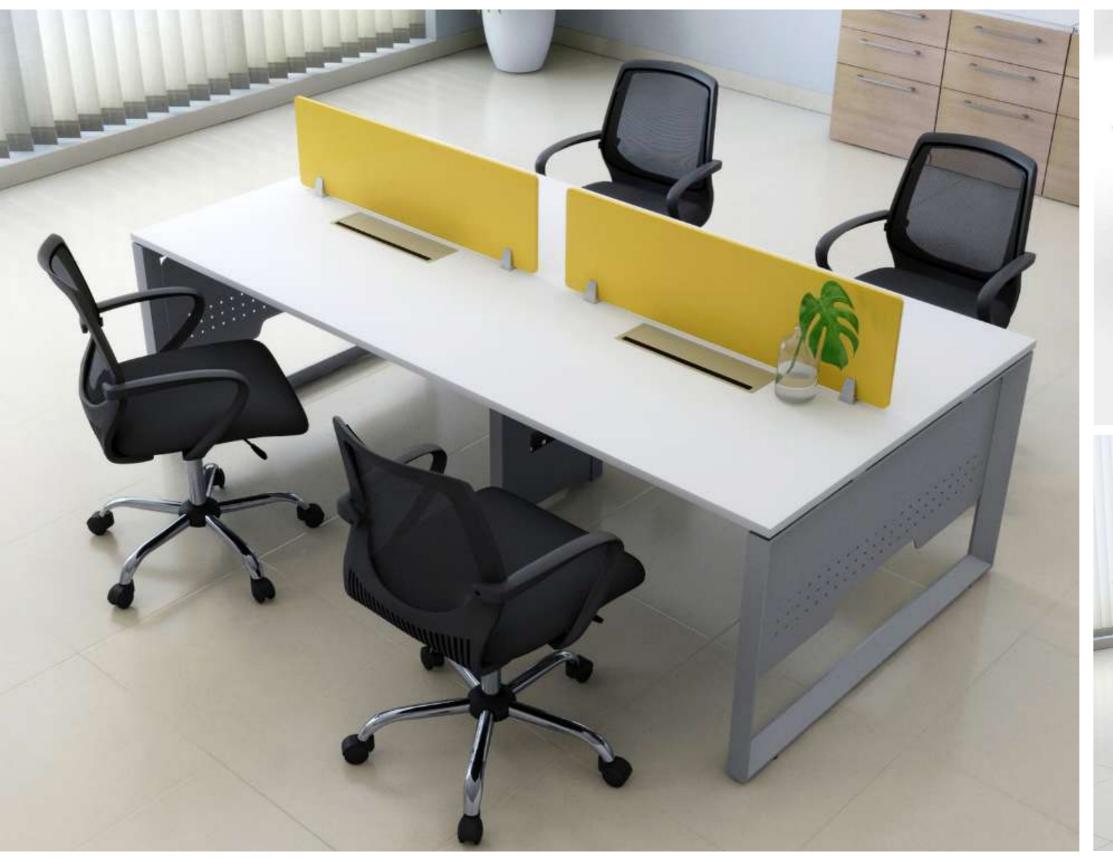

# Partition System

A high quality, versatile, tile based office system that is designed to deliver high levels of productivity. workstations provide employees adequately private individual spaces with modern, customisable aesthetics.

Neo brings together elements of simplicity and functionality to generate a positive and creative workspace. The office space can be configured, as required, to incorporate open or semi-private areas that foster dialogues