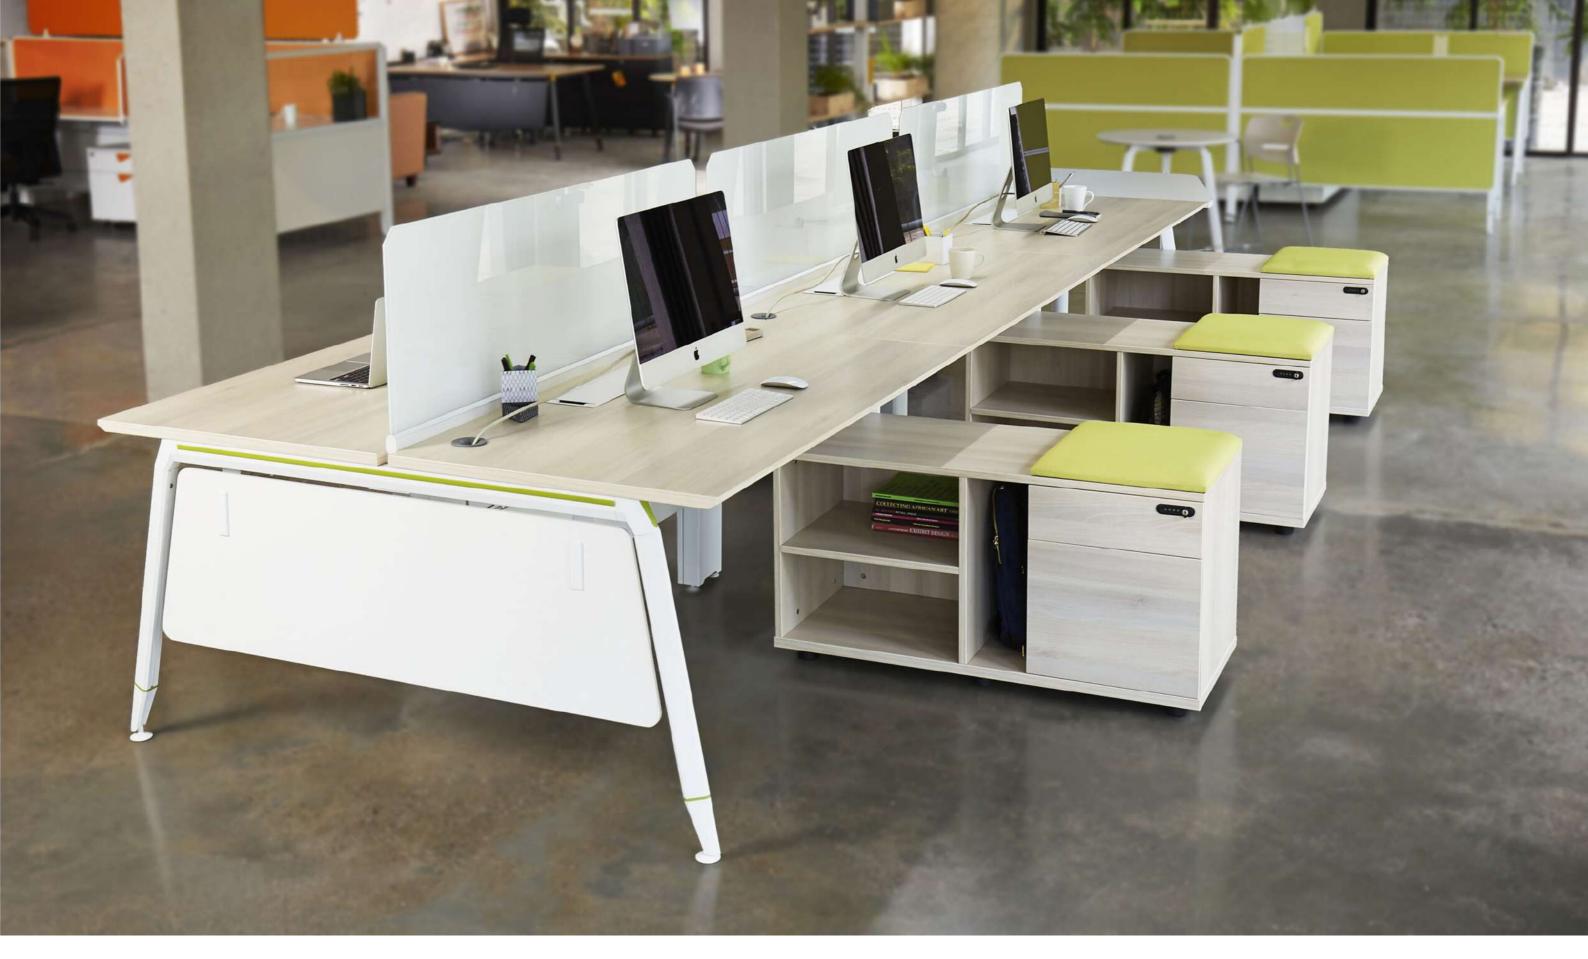

### STRAIGHT LEG

Screen Options: 1. Glass 2. 50% Pin-up, 50% Writing Board

Screen Options:

- 1. Glass
- 2.50% Pin-up, 50% Writing Board

Slant blends elegant design with functionality. The multi-faceted tubes give it a sharp, clean and angular look. It is designed to look beautiful and work perfectly, so even the simplest tasks are more engaging. Collaborate takes engineering right to the edge. German precision tools are used to specially roll-form the tubes, and high pressure, die cast aluminium is used to form the joints. The result a beautiful, minimalist product with unparalleled levels of strength and stability.