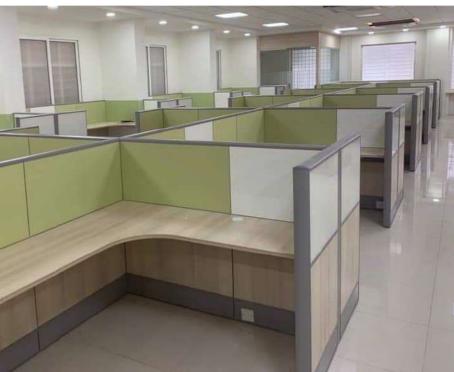

# Partition System

A high quality, versatile, tile based office system that is designed to deliver high levels of productivity. workstations provide employees adequately private individual spaces with modern, customisable aesthetics.

Neo brings together elements of simplicity and functionality to generate a positive and creative workspace. The office space can be configured, as required, to incorporate open or semi-private areas that foster dialogues