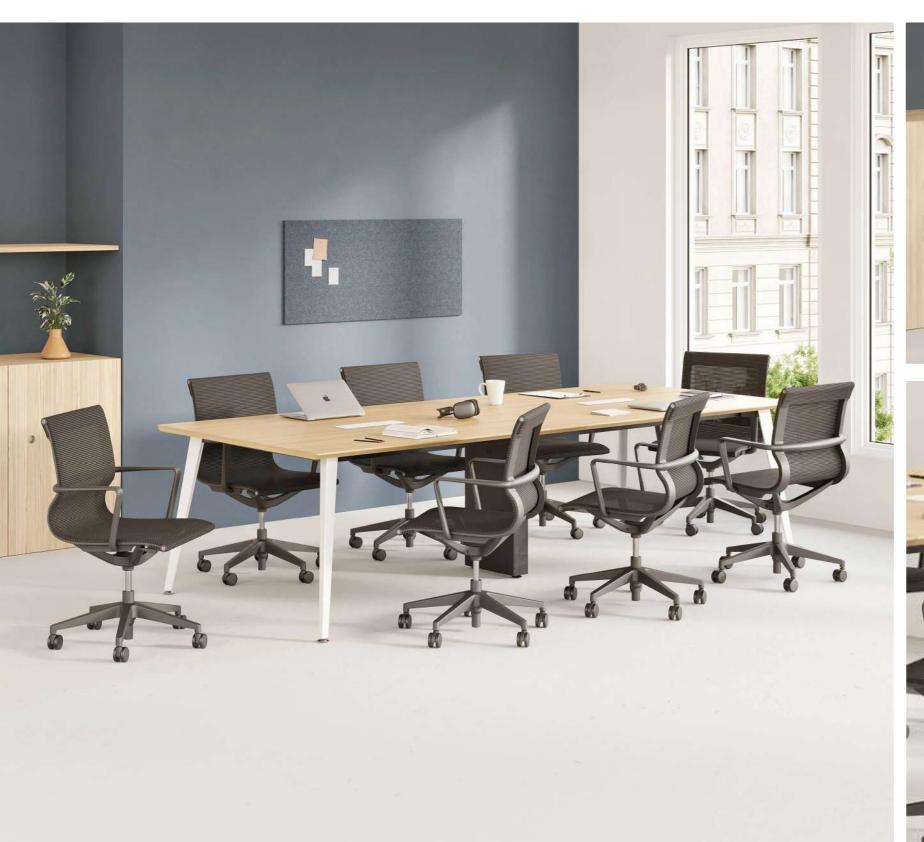

user's workspace.







### STRAIGHT LEG

Screen Options: 1. Glass 2. 50% Pin-up, 50% Writing Board







Screen Options:

- 1. Glass
- 2.50% Pin-up, 50% Writing Board

Slant blends elegant design with functionality. The multi-faceted tubes give it a sharp, clean and angular look. It is designed to look beautiful and work perfectly, so even the simplest tasks are more engaging. Collaborate takes engineering right to the edge. German precision tools are used to specially roll-form the tubes, and high pressure, die cast aluminium is used to form the joints. The result a beautiful, minimalist product with unparalleled levels of strength and stability.



## SLANT LEG

Screen Options: 1. Glass 2. 50% Pin-up, 50% Writing Board







Screen Options: 1. Glass 2. 50% Pin-up, 50% Writing Board









### CONFERENCE TABLE



### TRIANGLE SERIES

















# Partition System

A high quality, versatile, tile based office system that is designed to deliver high levels of productivity. workstations provide employees adequately private individual spaces with modern, customisable aesthetics.

Neo brings together elements of simplicity and functionality to generate a positive and creative workspace. The office space can be configured, as required, to incorporate open or semi-private areas that foster dialogues







#### **ONROLLS SEATING SOLUTIONS**

No. 07, 7th 'A' Cross, Balaji Nagar, Karivobanahalli, Thigalarapalya, Peenya II Stage, Banagalore -560058

#### CONTACT

+91 90199 28443

#### **E-MAIL ADDRESS**

onrollsseating@gmail.com