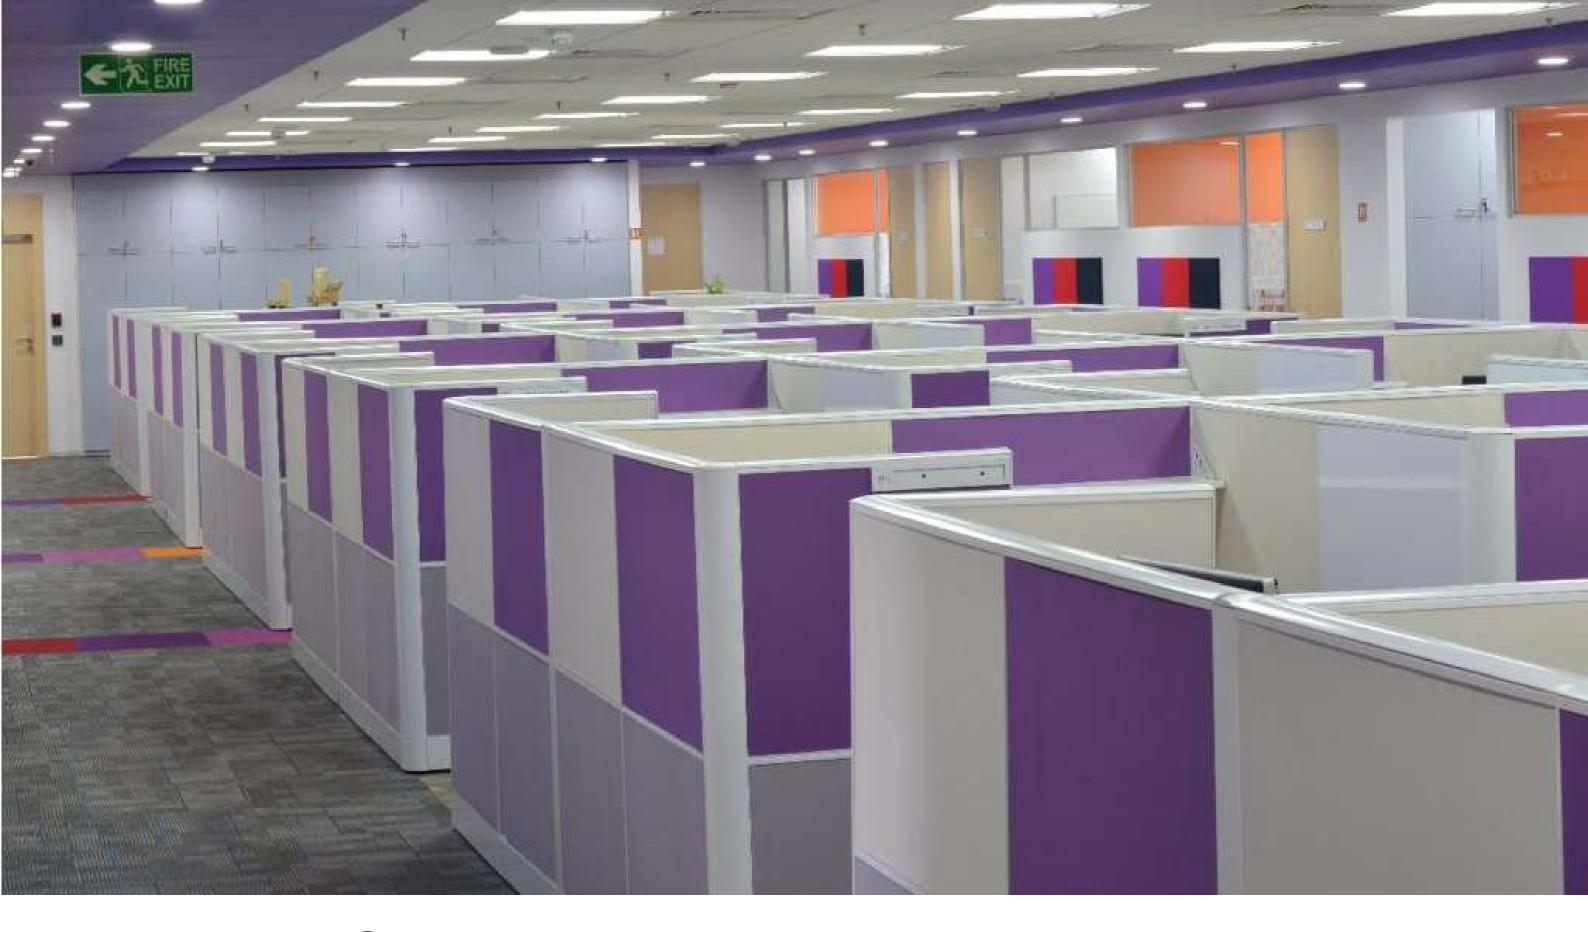

# Partition System

A high quality, versatile, tile based office system that is designed to deliver high levels of productivity. workstations provide employees adequately private individual spaces with modern, customisable aesthetics.

Neo brings together elements of simplicity and functionality to generate a positive and creative workspace. The office space can be configured, as required, to incorporate open or semi-private areas that foster dialogues