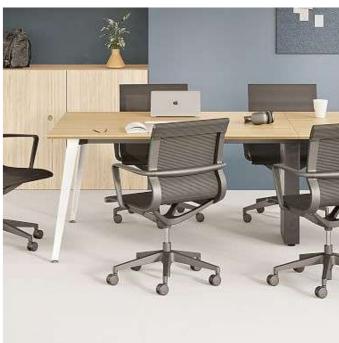

's workspace.







### STRAIGHT LEG

Screen Options: 1. Glass 2. 50% Pin-up, 50% Writing Board







Screen Options:

- 1. Glass
- 2.50% Pin-up, 50% Writing Board

Slant blends elegant design with functionality. The multi-faceted tubes give it a sharp, clean and angular look. It is designed to look beautiful and work perfectly, so even the simplest tasks are more engaging. Collaborate takes engineering right to the edge. German precision tools are used to specially roll-form the tubes, and high pressure, die cast aluminium is used to form the joints. The result a beautiful, minimalist product with unparalleled levels of strength and stability.



## SLANT LEG

Screen Options: 1. Glass 2. 50% Pin-up, 50% Writing Board







Screen Options: 1. Glass 2. 50% Pin-up, 50% Writing Board









### CONFERENCE TABLE



### TRIANGLE SERIES

















# Partition System

A high quality, versatile, tile based office system that is designed to deliver high levels of productivity. workstations provide employees adequately private individual spaces with modern, customisable aesthetics.

Neo brings together elements of simplicity and functionality to generate a positive and creative workspace. The office space can be configured, as required, to incorporate open or semi-private areas that foster dialogues







#### **ONROLLS SEATING SOLUTIONS**

No. 07, 7th 'A' Cross, Balaji Nagar, Karivobanahalli, Thigalarapalya, Peenya II Stage, Banagalore -560058

#### CONTACT

+91 90199 28443

#### **E-MAIL ADDRESS**

onrollsseating@gmail.com