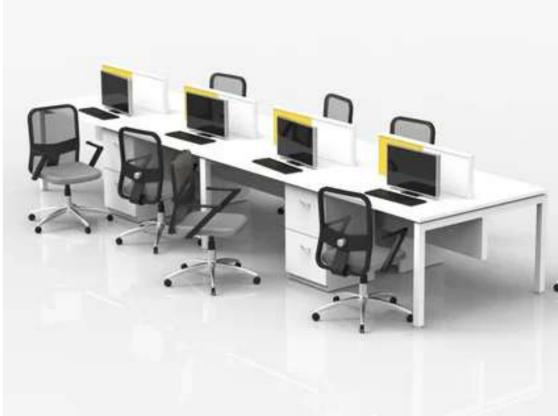

### SCALE

For collaboration to cultivate creativity and progress, teams require versatile spaces that are more appealing and conducive to developing their work. Designed for users that need a balance between privacy and collaboration, the L-shaped arrangement of Collaborate provides users with individual spaces that are ideal for working in groups. Teams have instant access to the richest resource available in the office each other. Workstations are customisable to fit in with the requirements, atmosphere and ethos of each user's workspace.