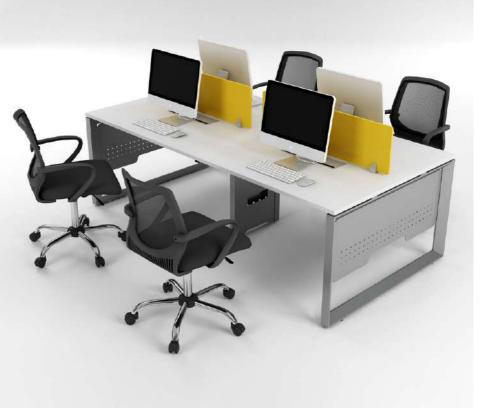

### STRAIGHT LEG

Screen Options: 1. Glass 2. 50% Pin-up, 50% Writing Board

Screen Options:

- 1. Glass
- 2.50% Pin-up, 50% Writing Board

Slant blends elegant design with functionality. The multi-faceted tubes give it a sharp, clean and angular look. It is designed to look beautiful and work perfectly, so even the simplest tasks are more engaging. Collaborate takes engineering right to the edge. German precision tools are used to specially roll-form the tubes, and high pressure, die cast aluminium is used to form the joints. The result a beautiful, minimalist product with unparalleled levels of strength and stability.

## SLANT LEG

Screen Options: 1. Glass 2. 50% Pin-up, 50% Writing Board

Screen Options: 1. Glass 2. 50% Pin-up, 50% Writing Board