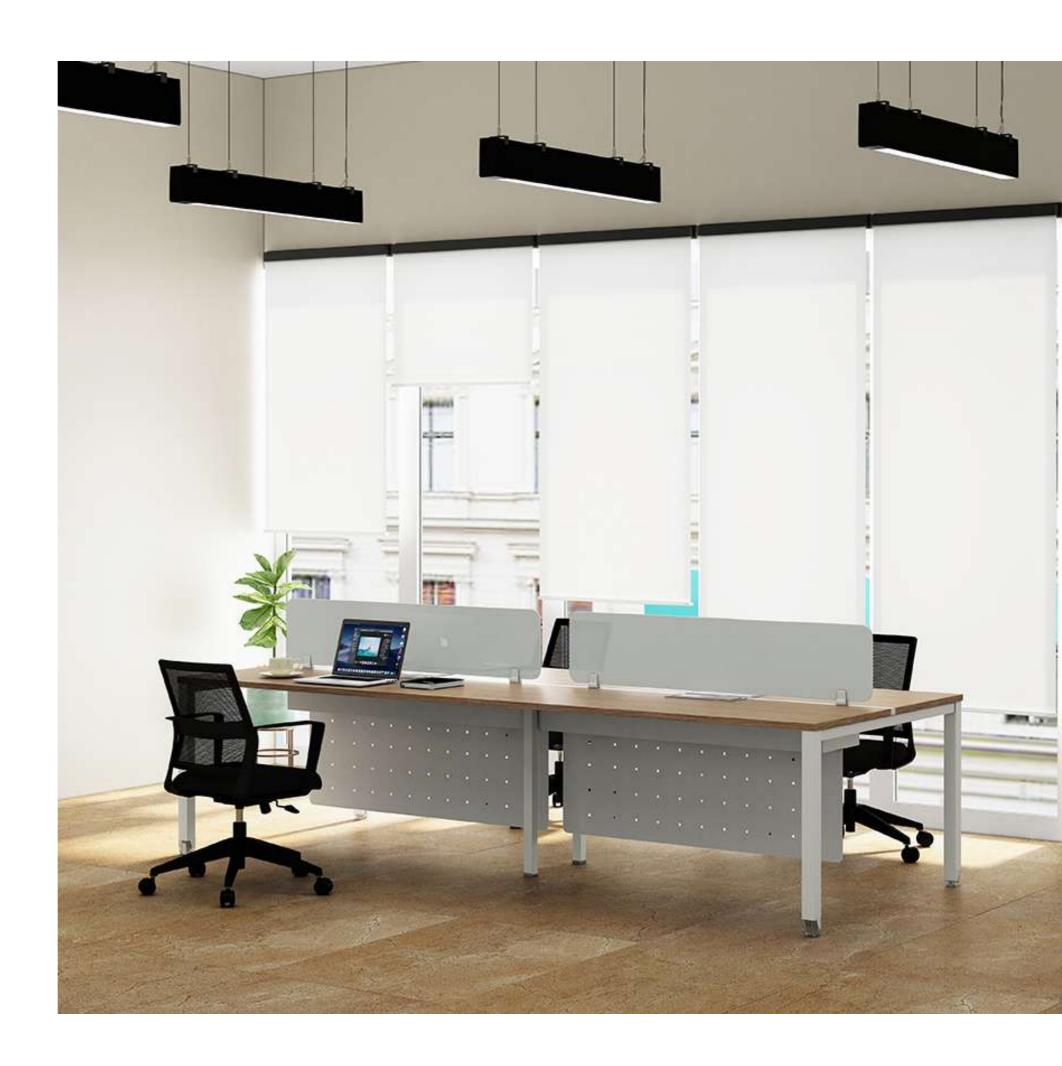

### STRAIGHT LEG

Screen Options: 1. Glass 2. 50% Pin-up, 50% Writing Board

Screen Options:

- 1. Glass
- 2.50% Pin-up, 50% Writing Board

Slant blends elegant design with functionality. The multi-faceted tubes give it a sharp, clean and angular look. It is designed to look beautiful and work perfectly, so even the simplest tasks are more engaging. Collaborate takes engineering right to the edge. German precision tools are used to specially roll-form the tubes, and high pressure, die cast aluminium is used to form the joints. The result a beautiful, minimalist product with unparalleled levels of strength and stability.

## SLANT LEG

Screen Options: 1. Glass 2. 50% Pin-up, 50% Writing Board

Screen Options: 1. Glass 2. 50% Pin-up, 50% Writing Board