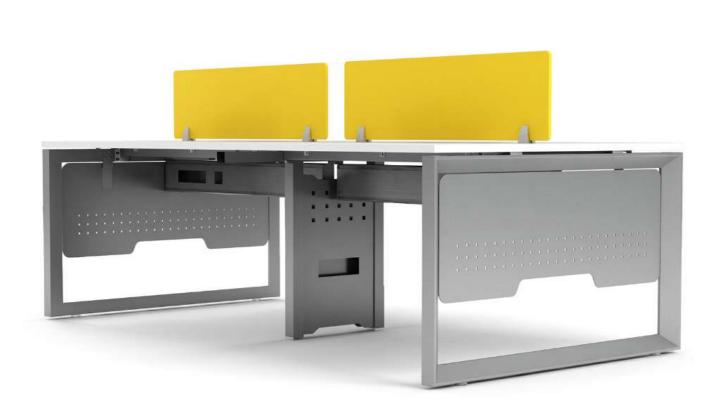

### STRAIGHT LEG

Screen Options: 1. Glass 2. 50% Pin-up, 50% Writing Board

Screen Options:

- 1. Glass
- 2.50% Pin-up, 50% Writing Board

Slant blends elegant design with functionality. The multi-faceted tubes give it a sharp, clean and angular look. It is designed to look beautiful and work perfectly, so even the simplest tasks are more engaging. Collaborate takes engineering right to the edge. German precision tools are used to specially roll-form the tubes, and high pressure, die cast aluminium is used to form the joints. The result a beautiful, minimalist product with unparalleled levels of strength and stability.