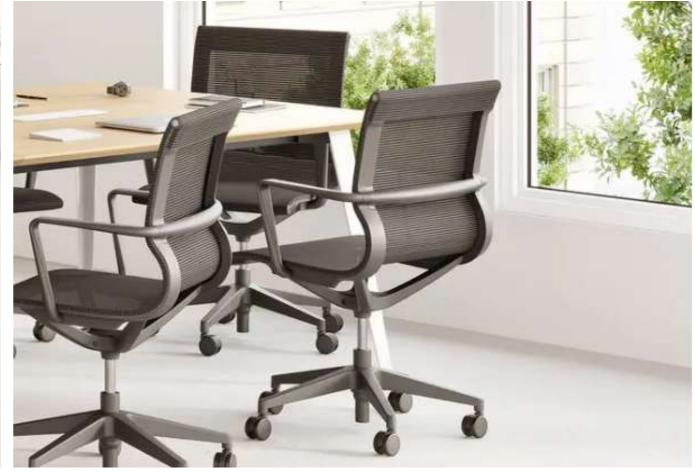

workspace.







### STRAIGHT LEG

Screen Options: 1. Glass 2. 50% Pin-up, 50% Writing Board







Screen Options:

- 1. Glass
- 2.50% Pin-up, 50% Writing Board

Slant blends elegant design with functionality. The multi-faceted tubes give it a sharp, clean and angular look. It is designed to look beautiful and work perfectly, so even the simplest tasks are more engaging. Collaborate takes engineering right to the edge. German precision tools are used to specially roll-form the tubes, and high pressure, die cast aluminium is used to form the joints. The result a beautiful, minimalist product with unparalleled levels of strength and stability.



## SLANT LEG

Screen Options: 1. Glass 2. 50% Pin-up, 50% Writing Board







Screen Options: 1. Glass 2. 50% Pin-up, 50% Writing Board









### CONFERENCE TABLE



### TRIANGLE SERIES

















# Partition System

A high quality, versatile, tile based office system that is designed to deliver high levels of productivity. workstations provide employees adequately private individual spaces with modern, customisable aesthetics.

Neo brings together elements of simplicity and functionality to generate a positive and creative workspace. The office space can be configured, as required, to incorporate open or semi-private areas that foster dialogues







#### **ONROLLS SEATING SOLUTIONS**

No. 07, 7th 'A' Cross, Balaji Nagar, Karivobanahalli, Thigalarapalya, Peenya II Stage, Banagalore -560058

#### CONTACT

+91 90199 28443

#### **E-MAIL ADDRESS**

onrollsseating@gmail.com