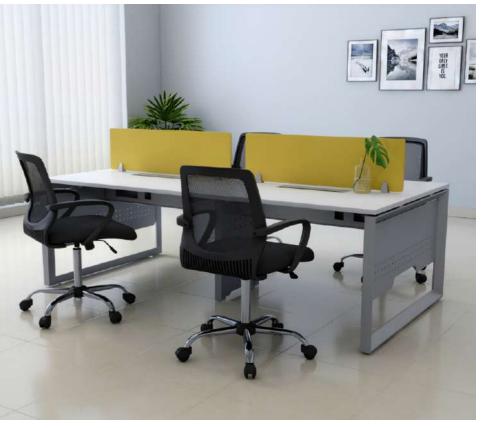

### STRAIGHT LEG

Screen Options: 1. Glass 2. 50% Pin-up, 50% Writing Board

Screen Options:

- 1. Glass
- 2.50% Pin-up, 50% Writing Board

Slant blends elegant design with functionality. The multi-faceted tubes give it a sharp, clean and angular look. It is designed to look beautiful and work perfectly, so even the simplest tasks are more engaging. Collaborate takes engineering right to the edge. German precision tools are used to specially roll-form the tubes, and high pressure, die cast aluminium is used to form the joints. The result a beautiful, minimalist product with unparalleled levels of strength and stability.

## SLANT LEG

Screen Options: 1. Glass 2. 50% Pin-up, 50% Writing Board

Screen Options: 1. Glass 2. 50% Pin-up, 50% Writing Board