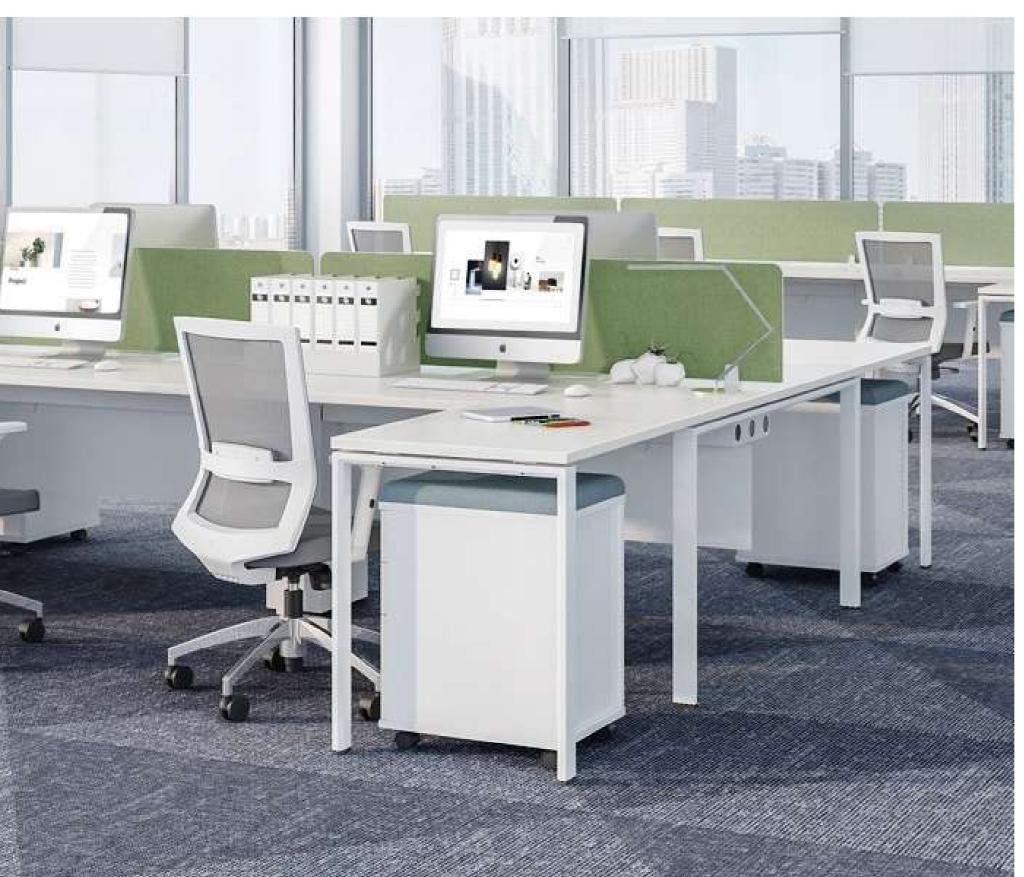

# Partition System

A high quality, versatile, tile based office system that is designed to deliver high levels of productivity. workstations provide employees adequately private individual spaces with modern, customisable aesthetics.

Neo brings together elements of simplicity and functionality to generate a positive and creative workspace. The office space can be configured, as required, to incorporate open or semi-private areas that foster dialogues