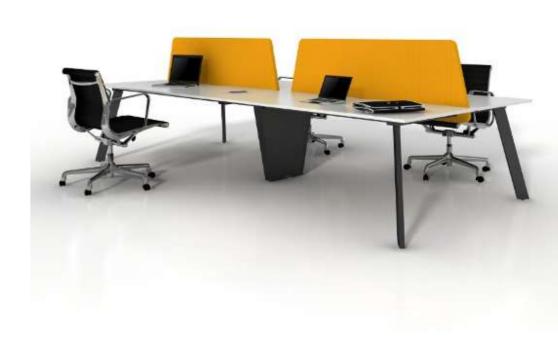

## SLANT LEG

Screen Options: 1. Glass 2. 50% Pin-up, 50% Writing Board

Screen Options: 1. Glass 2. 50% Pin-up, 50% Writing Board