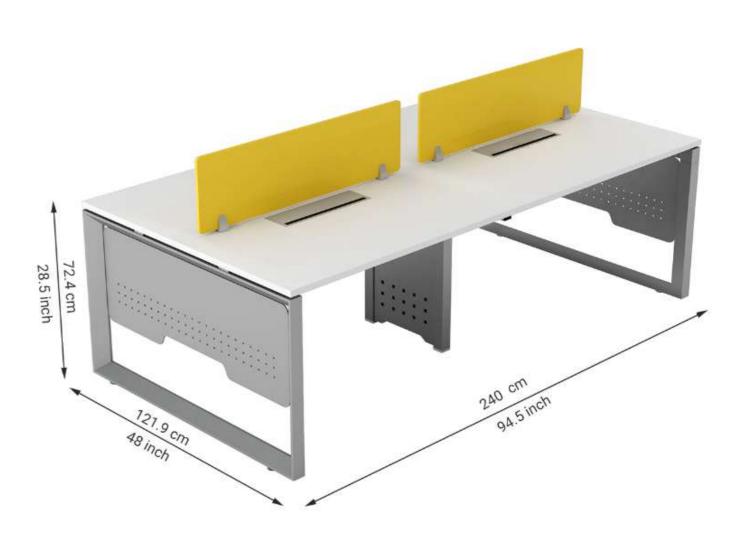

### STRAIGHT LEG

Screen Options: 1. Glass 2. 50% Pin-up, 50% Writing Board

Screen Options:

- 1. Glass
- 2.50% Pin-up, 50% Writing Board

Slant blends elegant design with functionality. The multi-faceted tubes give it a sharp, clean and angular look. It is designed to look beautiful and work perfectly, so even the simplest tasks are more engaging. Collaborate takes engineering right to the edge. German precision tools are used to specially roll-form the tubes, and high pressure, die cast aluminium is used to form the joints. The result a beautiful, minimalist product with unparalleled levels of strength and stability.