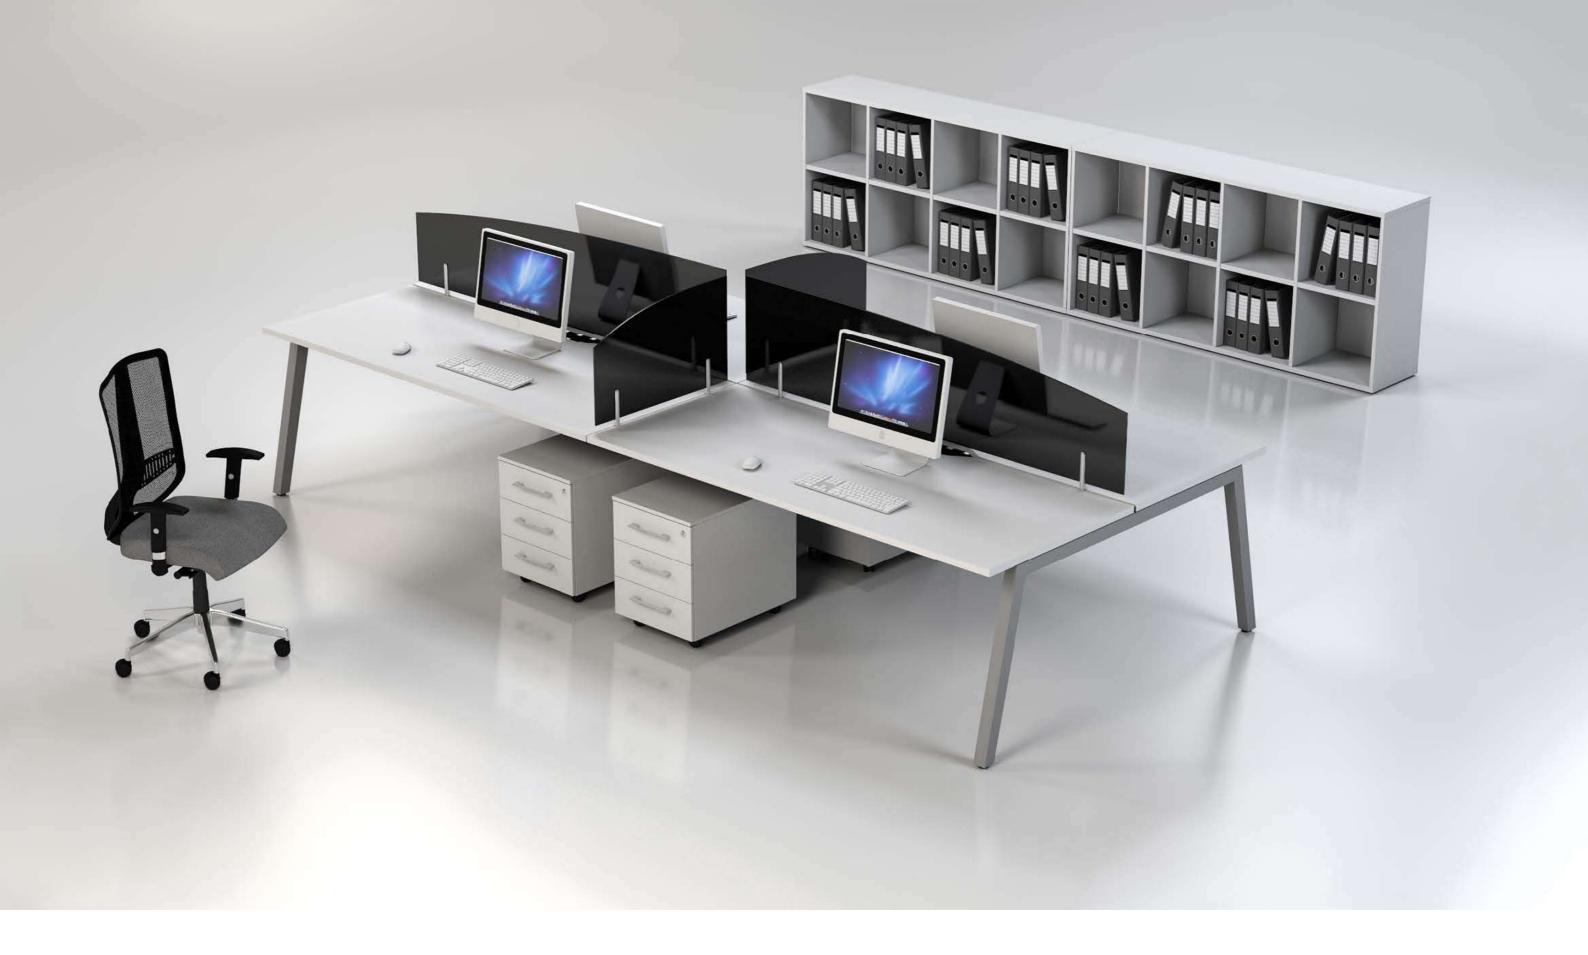

### SCALE

For collaboration to cultivate creativity and progress, teams require versatile spaces that are more appealing and conducive to developing their work. Designed for users that need a balance between privacy and collaboration, the L-shaped arrangement of Collaborate provides users with individual spaces that are ideal for working in groups. Teams have instant access to the richest resource available in the office each other. Workstations are customisable to fit in with the requirements, atmosphere and ethos of each user's workspace.

### TRIANGLE SERIES