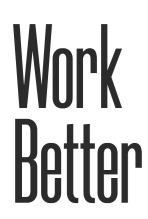

### STRAIGHT LEG

Screen Options: 1. Glass 2. 50% Pin-up, 50% Writing Board

Screen Options:

- 1. Glass
- 2.50% Pin-up, 50% Writing Board

Slant blends elegant design with functionality. The multi-faceted tubes give it a sharp, clean and angular look. It is designed to look beautiful and work perfectly, so even the simplest tasks are more engaging. Collaborate takes engineering right to the edge. German precision tools are used to specially roll-form the tubes, and high pressure, die cast aluminium is used to form the joints. The result a beautiful, minimalist product with unparalleled levels of strength and stability.

## SLANT LEG

Screen Options: 1. Glass 2. 50% Pin-up, 50% Writing Board

Screen Options: 1. Glass 2. 50% Pin-up, 50% Writing Board