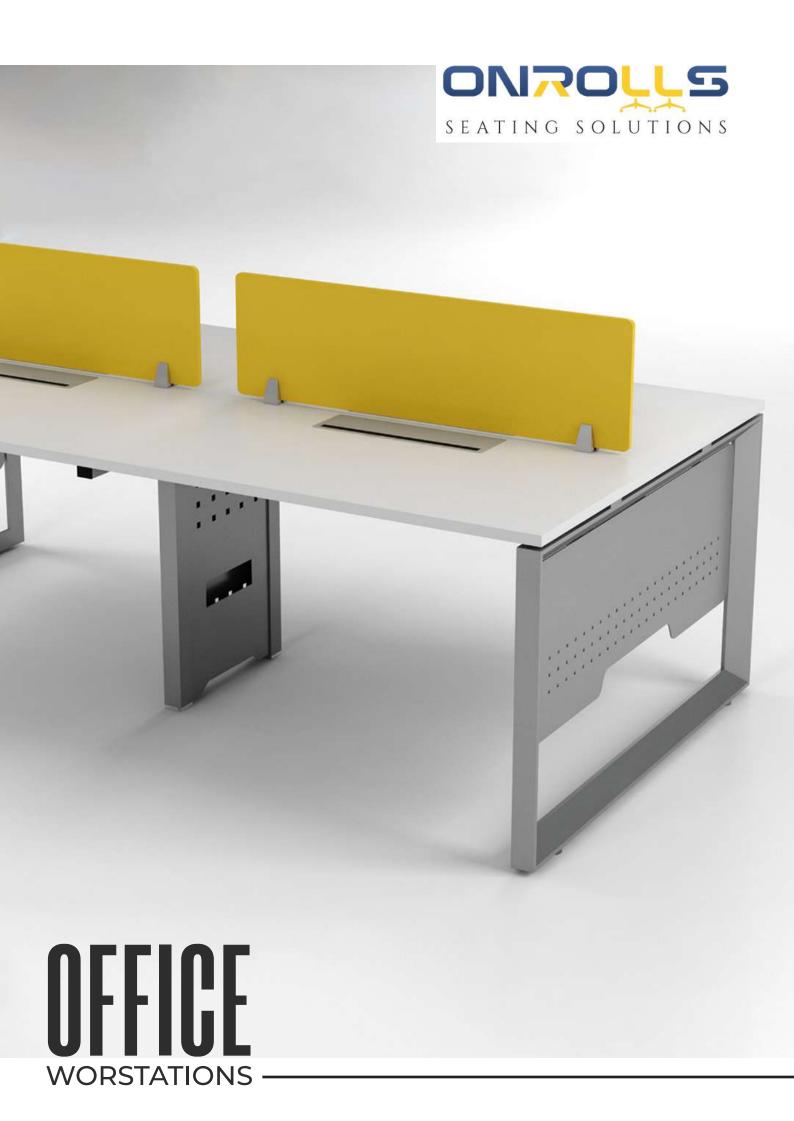

# Partition System

A high quality, versatile, tile based office system that is designed to deliver high levels of productivity. workstations provide employees adequately private individual spaces with modern, customisable aesthetics.

Neo brings together elements of simplicity and functionality to generate a positive and creative workspace. The office space can be configured, as required, to incorporate open or semi-private areas that foster dialogues