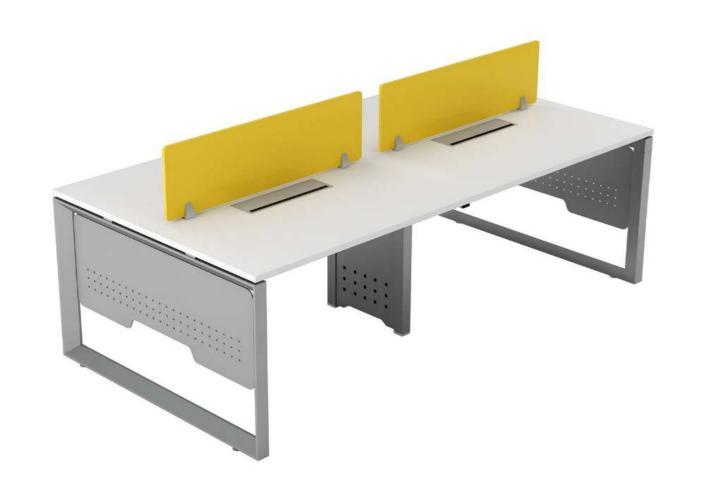

### STRAIGHT LEG

Screen Options: 1. Glass 2. 50% Pin-up, 50% Writing Board

Screen Options:

- 1. Glass
- 2.50% Pin-up, 50% Writing Board

Slant blends elegant design with functionality. The multi-faceted tubes give it a sharp, clean and angular look. It is designed to look beautiful and work perfectly, so even the simplest tasks are more engaging. Collaborate takes engineering right to the edge. German precision tools are used to specially roll-form the tubes, and high pressure, die cast aluminium is used to form the joints. The result a beautiful, minimalist product with unparalleled levels of strength and stability.

## SLANT LEG

Screen Options: 1. Glass 2. 50% Pin-up, 50% Writing Board

Screen Options: 1. Glass 2. 50% Pin-up, 50% Writing Board