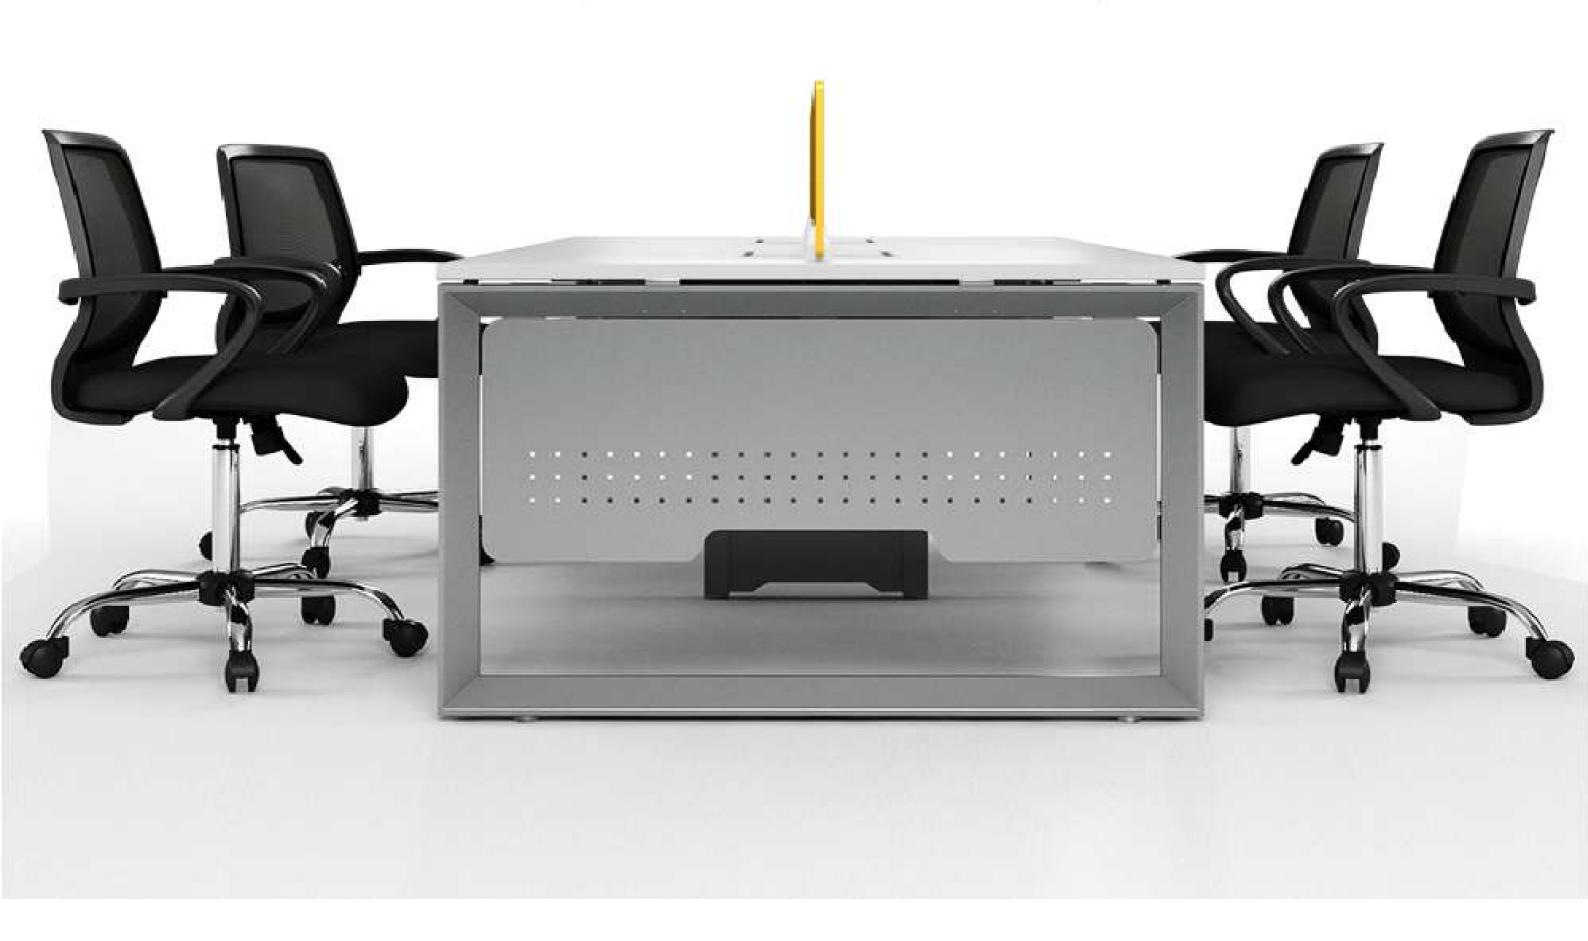

### STRAIGHT LEG

Screen Options: 1. Glass 2. 50% Pin-up, 50% Writing Board

Screen Options:

- 1. Glass
- 2.50% Pin-up, 50% Writing Board

Slant blends elegant design with functionality. The multi-faceted tubes give it a sharp, clean and angular look. It is designed to look beautiful and work perfectly, so even the simplest tasks are more engaging. Collaborate takes engineering right to the edge. German precision tools are used to specially roll-form the tubes, and high pressure, die cast aluminium is used to form the joints. The result a beautiful, minimalist product with unparalleled levels of strength and stability.

## SLANT LEG

Screen Options: 1. Glass 2. 50% Pin-up, 50% Writing Board

Screen Options: 1. Glass 2. 50% Pin-up, 50% Writing Board