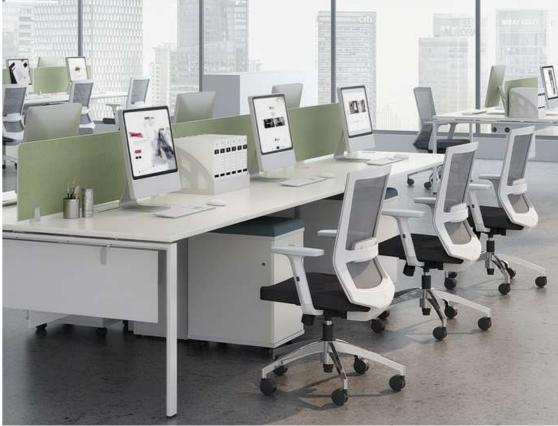

# Partition System

A high quality, versatile, tile based office system that is designed to deliver high levels of productivity. workstations provide employees adequately private individual spaces with modern, customisable aesthetics.

Neo brings together elements of simplicity and functionality to generate a positive and creative workspace. The office space can be configured, as required, to incorporate open or semi-private areas that foster dialogues