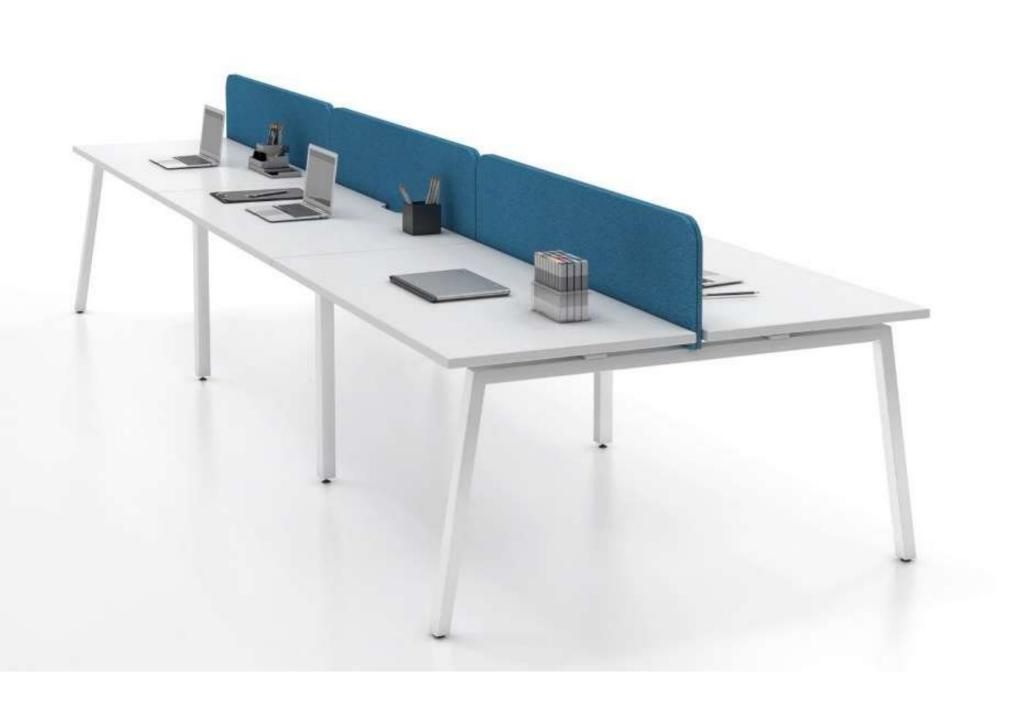

## SLANT LEG

Screen Options: 1. Glass 2. 50% Pin-up, 50% Writing Board

Screen Options: 1. Glass 2. 50% Pin-up, 50% Writing Board