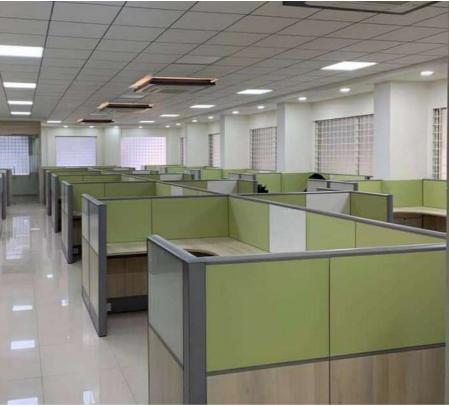

# Partition System

A high quality, versatile, tile based office system that is designed to deliver high levels of productivity. workstations provide employees adequately private individual spaces with modern, customisable aesthetics.

Neo brings together elements of simplicity and functionality to generate a positive and creative workspace. The office space can be configured, as required, to incorporate open or semi-private areas that foster dialogues