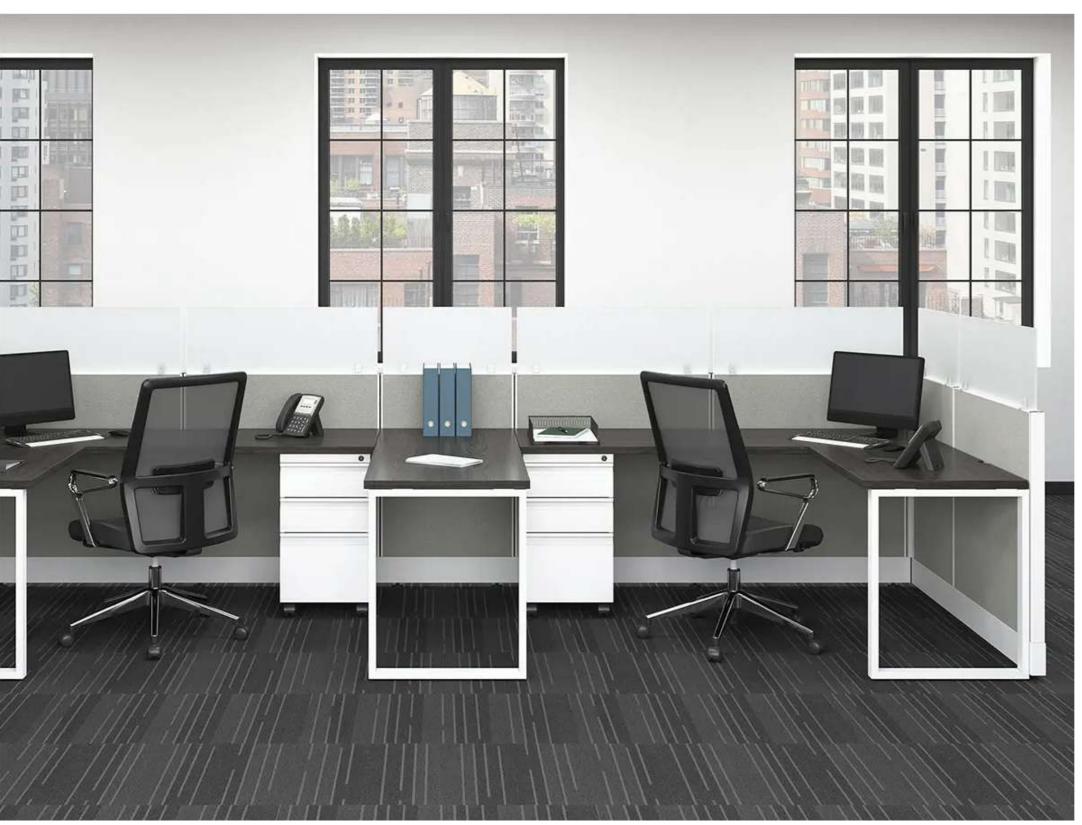

# Partition System

A high quality, versatile, tile based office system that is designed to deliver high levels of productivity. workstations provide employees adequately private individual spaces with modern, customisable aesthetics.

Neo brings together elements of simplicity and functionality to generate a positive and creative workspace. The office space can be configured, as required, to incorporate open or semi-private areas that foster dialogues